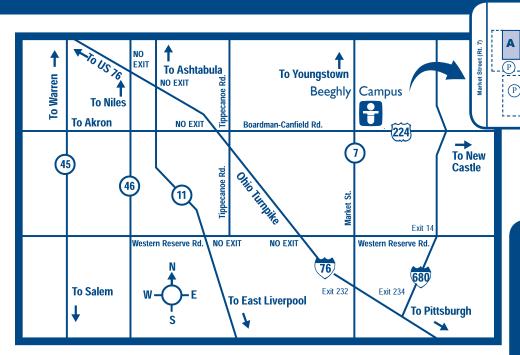

#### From the North

Take Rte. 11 South to the Canfield-Poland exit. Turn left off the exit onto Rte. 224 (Boardman-Canfield Road). Continue on Rte. 224 to Market Street. Turn left onto Market Street. The hospital is less than 1/4 mile on the right.

#### From the North (Youngstown)

Take Interstate 680 South to Rte. 224/exit toward Canfield. Turn right onto Rte. 224. Continue on Rte. 224 to Market Street. Turn right onto Market Street. The hospital is less than 1/4 mile on the right.

#### From the South

Take Rte. 11 North to the Canfield-Poland exit. Turn right off the exit onto Rte. 224 (Boardman-Canfield Road). Continue of Rte. 224 to Market Street. Turn left onto Market Street. The hospital is less than 1/4 mile on the right.

## From the South (Turnpike)

Take Interstate 76 West (Turnpike) to the Rte. 7 exit (exit 232 - Market St.). Follow Rte. 7 (Market St.) north. The hospital is approximately three miles on the right, less than 1/4 mile after you cross Rte. 224.

#### From the East

Take Interstate 80 West until you reach Rte. 11 South. Take Rte. 11 South to the Canfield-Poland exit. Turn left off the exit onto Rte. 224 (Boardman-Canfield Road). Continue on Rte. 224 to Market Street. Turn left onto Market Street. The hospital is less than 1/4 mile on the right.

#### From the West

Take Interstate 76 East to 80 East. Take Rte. 11 South to the Canfield-Poland exit. Turn left off the exit onto Rte. 224 (Boardman-Canfield Road). Continue on Rte. 224 to Market Street. Turn left onto Market Street. The hospital is less than 1/4 mile on the right.